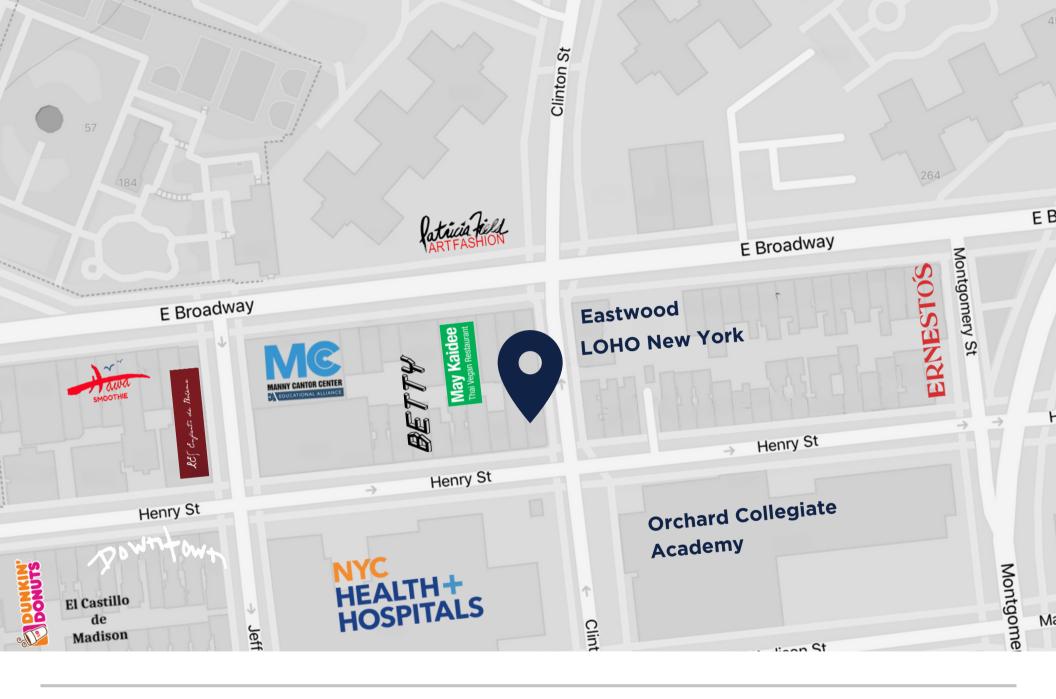

## 207 CLINTON STREET

BETWEEN EAST BROADWAY AND HENRY STREET TWO BRIGDES

## 207 CLINTON STREET

BETWEEN EAST BROADWAY AND HENRY STREET

SIZE

GROUND FLOOR | 160 SF BASEMENT | 250 SF **ASKING RENT** 

\$2,500

**POSSESSION** 

**Immediate** 

**TRANSPORTATION** 