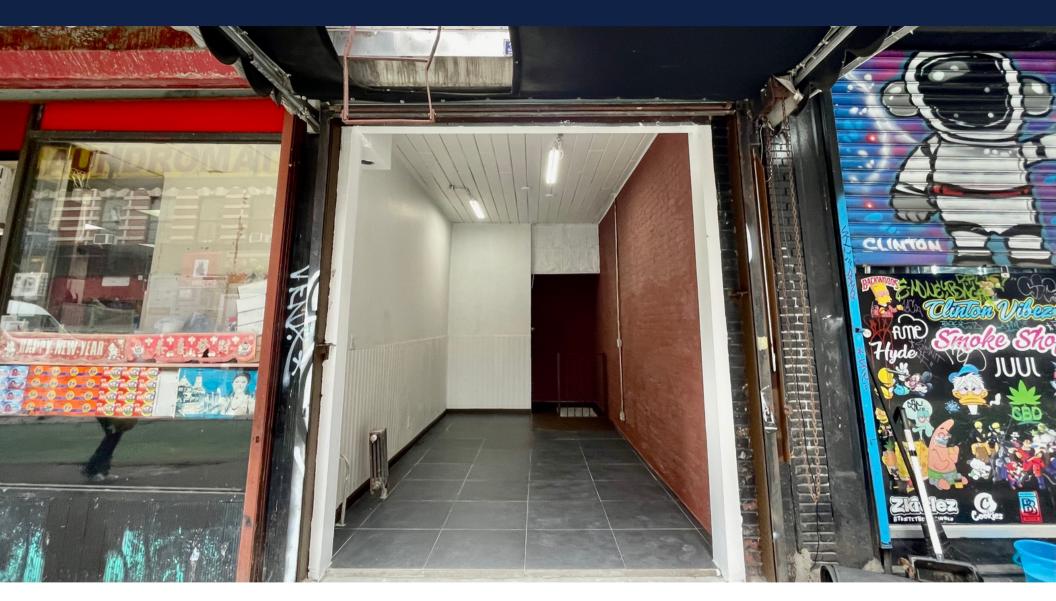

## 207 CLINTON STREET

BETWEEN EAST BROADWAY AND HENRY STREET

SIZE

GROUND FLOOR | 160 SF BASEMENT | 250 SF **ASKING RENT** 

\$2,500

**POSSESSION** 

**Immediate** 

**TRANSPORTATION** 

## COMMENTS

- Landlord to install brand new storefront
- Renovated open space
- Can be vented
- In the heart of Two Bridges
- All uses considered

**DENNIS LUO** 

646.496.7502 dennis@realnewyork.com SETH KESSLER