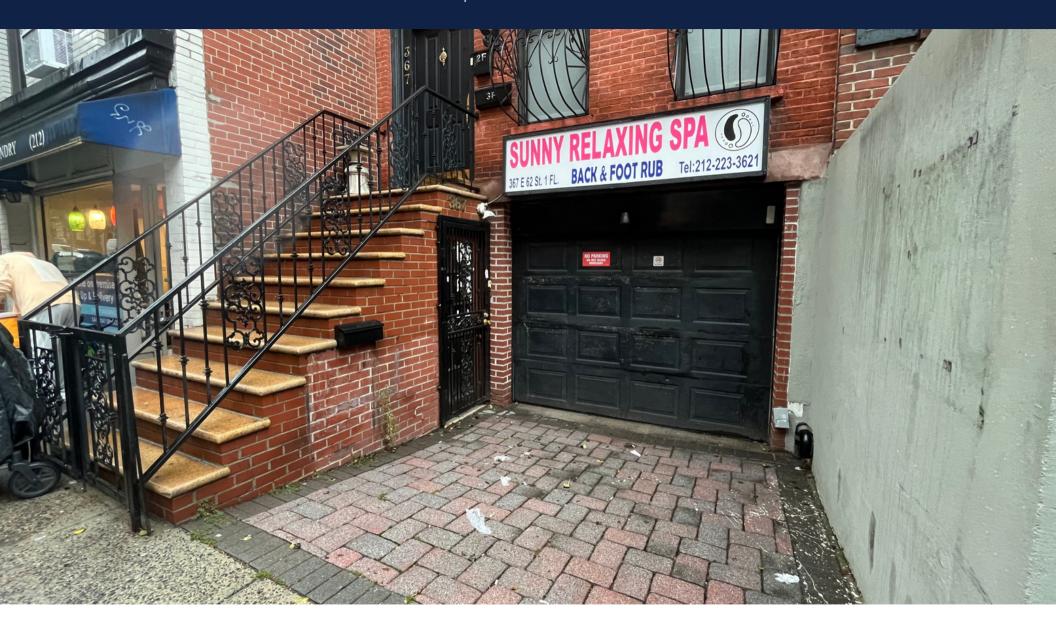

### 367 EAST 62ND STREET

BETWEEN 1ST AVENUE AND 2ND AVENUE

#### COMMENTS

- Office Use Only
- Prime UES btwn 1st & 2nd Avenue
- Turn Key Ready