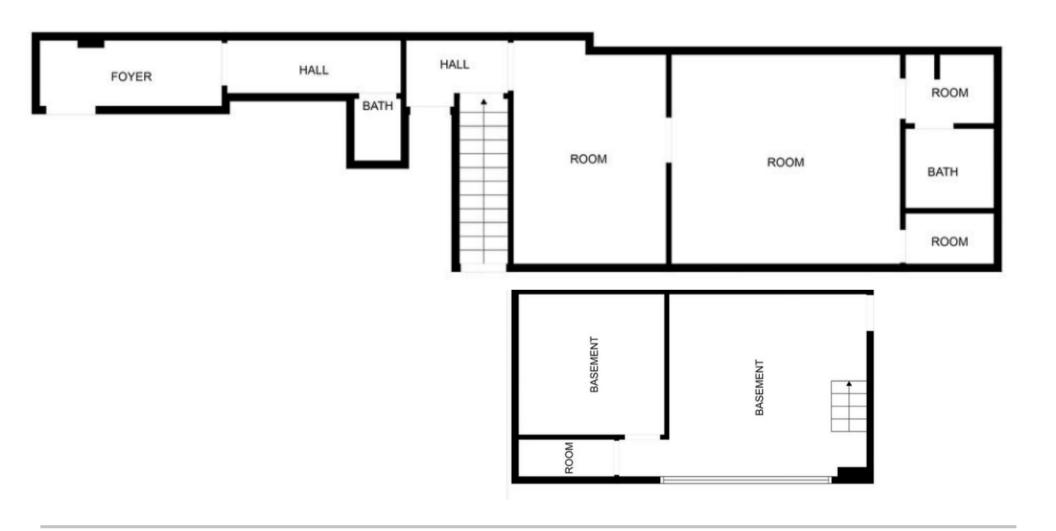

# REAL<sup>NY</sup> COMMERCIAL



## 367 EAST 62ND STREET

BETWEEN 1ST AVENUE AND 2ND AVENUE LENOX HILL

### 367 EAST 62ND STREET

BETWEEN 1ST AVENUE AND 2ND AVENUE





#### SIZE

GROUND FLOOR | 500 SF BASEMENT | 300 SF

#### **POSSESSION**

**Immediate** 

#### COMMENTS

- Office Use Only
- Prime UES btwn 1st & 2nd Avenue
- Turn Key Ready

#### **ASKING RENT**

Available Upon Request

#### **TERM**

1-10 Years

#### **TRANSPORTATION**















JOHN BRIAN

(212) 256-1443 jBrian@REALNewYork.com **GEORGE WRIGHT** 

(917) 363-7072 GEORGE@REALNewYork.com



## 367 EAST 62ND STREET

BETWEEN 1ST AVENUE AND 2ND AVENUE



JOHN BRIAN

(212) 256-1443 jBrian@REALNewYork.com **GEORGE WRIGHT** 

(917) 363-7072 GEORGE@REALNewYork.com