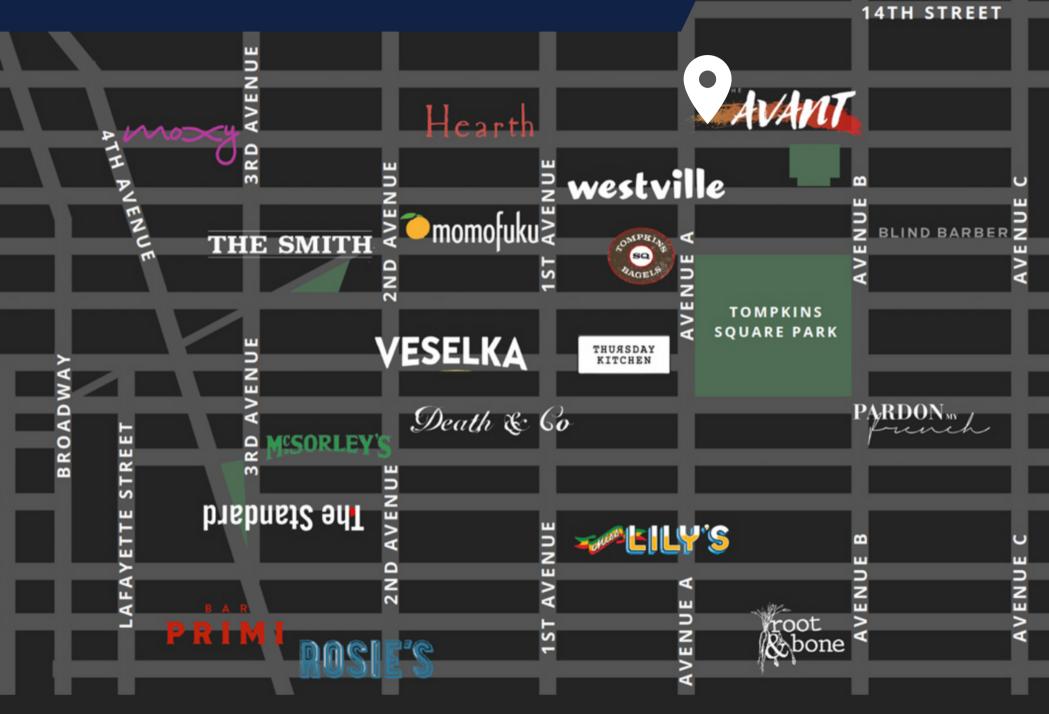

### REAL<sup>NY</sup> COMMERCIAL



# COMMUNITY FACILITY FOR SALE

533 EAST 12TH STREET

BETWEEN AVENUES A & B EAST VILLAGE

### 533 EAST 12TH STREET BETWEEN AVENUES A & B





#### SIZE

GROUND FLOOR | 439 SF

#### POSSESSION

Immediate

#### COMMENTS

- Community Facility only
- Street Level Unit
- ADA Complient Bathroom
- Common Charges: \$1,890
- Estimated RE Taxes: \$4,705

#### **ASKING PRICE**

Upon request

#### TRANSPORTATION



#### JONNY BOROCHOV

917.612.1744 jonny@realnewyork.com

#### SETH KESSLER

330.360.1787 seth@realnewyork.com REAL<sup>y</sup> COMMERCIAL

## FLOOR PLAN



JONNY BOROCHOV SETH KESSLER REAL<sup>y</sup> COMMERCIAL 917.612.1744 330.360.1787 jonny@realnewyork.com seth@realnewyork.com

# NEIGHBORHOOD