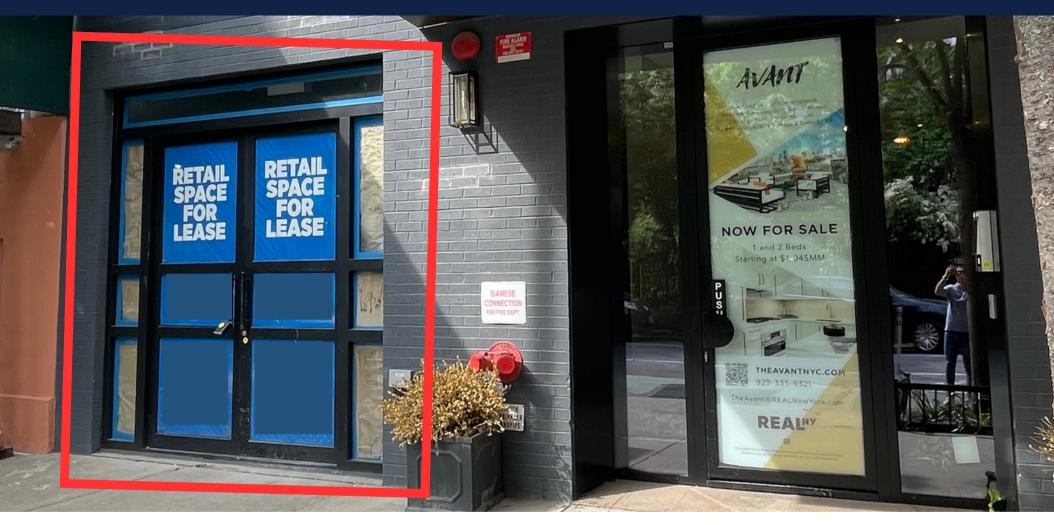

### 533 EAST 12TH STREET BETWEEN AVENUES A & B

#### SIZE

GROUND FLOOR | 439 SF

#### COMMENTS

- Community Facility only
- Street Level Unit
- ADA Complient Bathroom
- Common Charges: \$1,890
- Estimated RE Taxes: \$4,705