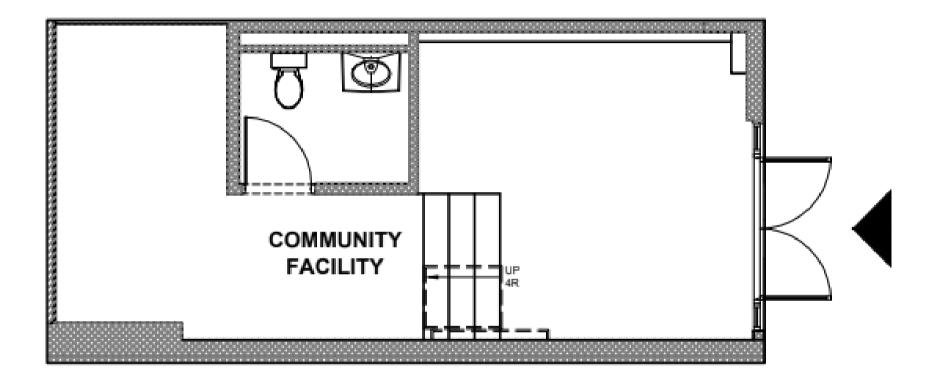

## FLOOR PLAN

JONNY BOROCHOV SETH KESSLER REAL<sup>y</sup> COMMERCIAL 917.612.1744 330.360.1787 jonny@realnewyork.com seth@realnewyork.com

#### SIZE

GROUND FLOOR | 439 SF

#### COMMENTS

- Community Facility only
- Street Level Unit
- ADA Complient Bathroom
- Common Charges: \$1,890
- Estimated RE Taxes: \$4,705